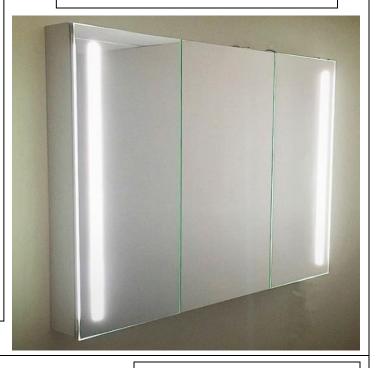

## **LED MEDICINE CABINET**

MODEL#: PHA 3636-3D (1)

#### **FEATURES:**

- 12+12+12 X 36" FULLY MIRRORED DOORS.
- FOUR ADJUSTABLE 3/8" THICK HIGH POLISHED GLASS SHELVES.
- INFINITELY ADJUSTABLE SHELVING WITH LOCKDOWN MECHANISM (NO HOLES IN CABINET).
- 6000K (COOL WHITE) OR 3500K (WARM WHITE).
- BRIGHTNESS: 3300 LUMENS.
- JUNCTION BOX INCLUDED.
- 165-DEGREE PROPRIETARY SOFT CLOSE HEAVY DUTY HINGES.
- LEFT DOOR HINGED RIGHT,
  CENTER AND RIGHT DOORS
  HINGED LEFT AS A STANDARD.
- FULL GASKET BEHIND DOOR.
- HIGH RESOLUTION SILVER PLATE GLASS MIRRORS FRONT, BACK OF DOOR AND BACK WALL.
- BACK WALL MIRROR FULLY SEALED.

### **MIRROR FINISHES:**

FLAT POLISHED EDGE

**OVERALL SIZE DIMENSION:** 36" WIDE X 36" HIGH X 5 3/16" DEEP

ROUGH OPENING DIMENSION: 35 3/8" WIDE X 35 3/8" HIGH X 4" DEEP

DOOR THICKNESS: 1 3/16"